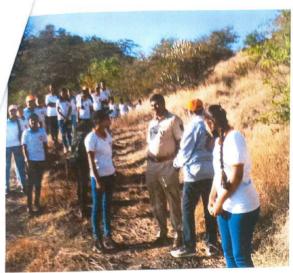

### **Program Report**

1. Title of the Program :- Fire Line Training Program

2. Date of the Program :- 04<sup>th</sup> February 2022 3. Time :- 05.30 to 07.00

4. Attendance :

| Sr.No | Participants | Male | Female | Total |
|-------|--------------|------|--------|-------|
| 01    | Students     | 10   | 25     | 35    |
| 02    | Teachers     | 02   | _      | 02    |
|       | Total        |      |        | 37    |

#### Report-

Fire Line Training Program was organized in association with Forest Department, Wai office. Forest officers and staff gave training of how to control fire in forest to students. Forest staff showed the practical's of how to drag and define fire line near forest area and save forest from wild fire in Vele village forest area. Mrs. Snehal Magar forest officer and their staff gave this training to 35 NSS volunteers.