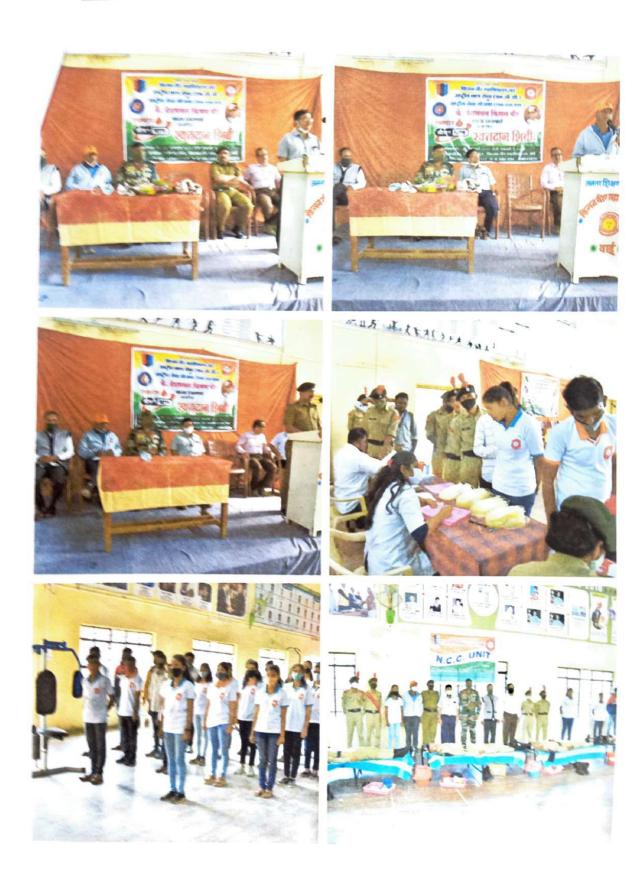

#### 3. Inauguration of Red Ribbon Club

Janata Shiskan Sanstha's

### Kisan Veer Mahavidyalaya, Wai **National Service Scheme Program Report**

1. Title of the Program :- Inauguration of Red Ribbon Club

2. Date of the Program :- 8<sup>th</sup> December 2021

3. Time

:- 11.30 to 12.00

#### Report-

NSS unit inaugurated 'Red Ribbon Club' in our college in association with rural hospital, Wai on 8<sup>th</sup> December 2021. Program officer, hospital staff, Principal and students were participated in inauguration ceremony. Spread an awareness of AIDS among the students and in society through students was the objective of this club.