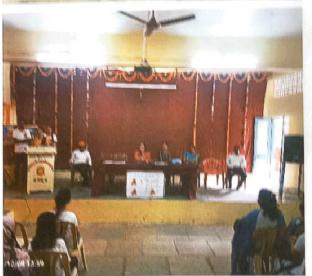

#### 3. Inauguration of Red Ribbon Club

Janata Shiskan Sanstha's

### Kisan Veer Mahavidyalaya, Wai **National Service Scheme Program Report**

1. Title of the Program :- Inauguration of Red Ribbon Club

2. Date of the Program :- 8<sup>th</sup> December 2021

3. Time

:- 11.30 to 12.00

#### Report-

NSS unit inaugurated 'Red Ribbon Club' in our college in association with rural hospital, Wai on 8<sup>th</sup> December 2021. Program officer, hospital staff, Principal and students were participated in inauguration ceremony. Spread an awareness of AIDS among the students and in society through students was the objective of this club.