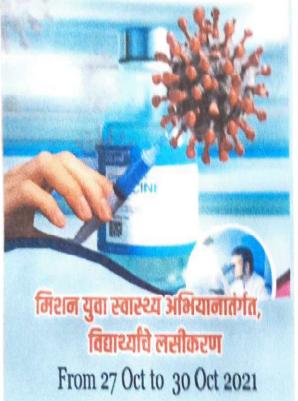

### 1. Free Corona Vaccination Camp

Janata Shiskan Sanstha's

### Kisan Veer Mahavidyalaya, Wai National Service Scheme **Program Report**

1. Title of the Program

:- Free Corona Vaccination Camp

2. Date of the Program :- 27<sup>th</sup> to 30<sup>th</sup> October 2021

### Report-

NSS Unit and rural civil hospital, Wai jointly organized "Free Corona Vaccination Camp" between 27th October to 30th October. Free Corona vaccine to all people was made available. It was very beneficial for all the people. Corona disease is very harmful to all the people. It created fear in people mind. Our camp provided good service in these four days. Student, teacher, people took first or second dose of Vaccination.