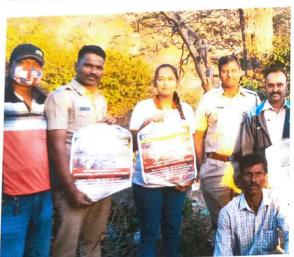

### **Program Report**

1. Title of the Program :- Fire Line Training Program

2. Date of the Program :- 04<sup>th</sup> February 2022 3. Time :- 05.30 to 07.00

4. Attendance :

| Sr.No | Participants | Male | Female | Total |
|-------|--------------|------|--------|-------|
| 01    | Students     | 10   | 25     | 35    |
| 02    | Teachers     | 02   | _      | 02    |
|       | Total        |      |        | 37    |

#### Report-

Fire Line Training Program was organized in association with Forest Department, Wai office. Forest officers and staff gave training of how to control fire in forest to students. Forest staff showed the practical's of how to drag and define fire line near forest area and save forest from wild fire in Vele village forest area. Mrs. Snehal Magar forest officer and their staff gave this training to 35 NSS volunteers.