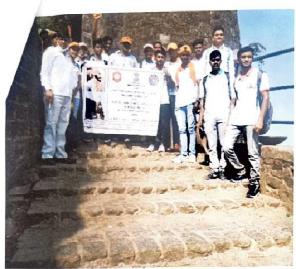

### **Program Report**

:- Visit to Fort Sinhgad

2. Date of the Program

:- 19<sup>th</sup> February 2022

3. Time

:- 07.00 to 04.00

4. Attendance

:-