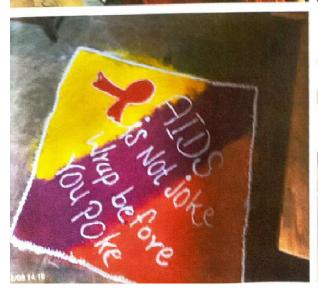

#### 3. Inauguration of Red Ribbon Club

Janata Shiskan Sanstha's

#### Report-

NSS unit inaugurated 'Red Ribbon Club' in our college in association with rural hospital, Wai on 8<sup>th</sup> December 2021. Program officer, hospital staff, Principal and students were participated in inauguration ceremony. Spread an awareness of AIDS among the students and in society through students was the objective of this club.