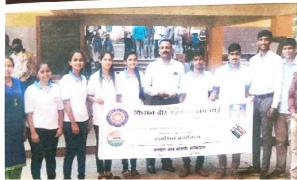

#### Report-

8<sup>th</sup> January 2022 day was celebrated as "Birth Ceremony of Late. Shri. Aaba Saheb alias Kisan Veer." On this occasion we organize blood donation camp in Collaboration with our NSS, NCC and Akshay Blood Bank to bring awareness among the students in social movement of nation. 144 blood bags were collected from students, professor and office staff in this blood donation camp.