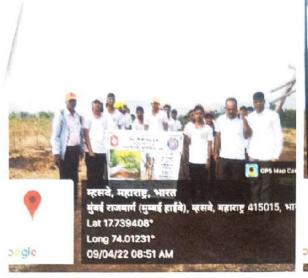

#### Report-

Tree planation program was organized under program series of "Amrut Mohostav of Independence". 75 trees were planted on 25th January 2022. Hon. Shekhar Singh (District Collector, Satara) was the chief guest of this program. He unveiled the frame of "Preamble of Indian Constitution" in college main corridor. He admired students actively participation and the work culture. He gave message to the students and participants that, "If your work hard and honest, your future will be bright". He distributed certificate to the all registered student who have registered under Voter List Mission.