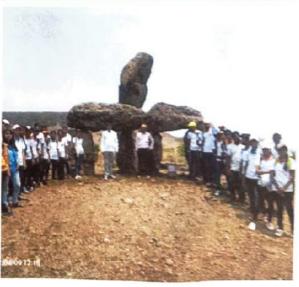

### **Program Report**

:- Visit to Fort Sinhgad

2. Date of the Program

:- 19<sup>th</sup> February 2022

3. Time

:- 07.00 to 04.00

4. Attendance

:-