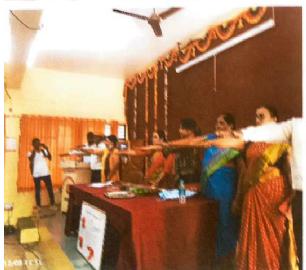

#### 3. Inauguration of Red Ribbon Club

Janata Shiskan Sanstha's

### Kisan Veer Mahavidyalaya, Wai **National Service Scheme Program Report**

1. Title of the Program :- Inauguration of Red Ribbon Club

2. Date of the Program :- 8<sup>th</sup> December 2021

3. Time

:- 11.30 to 12.00

#### Report-

NSS unit inaugurated 'Red Ribbon Club' in our college in association with rural hospital, Wai on 8<sup>th</sup> December 2021. Program officer, hospital staff, Principal and students were participated in inauguration ceremony. Spread an awareness of AIDS among the students and in society through students was the objective of this club.