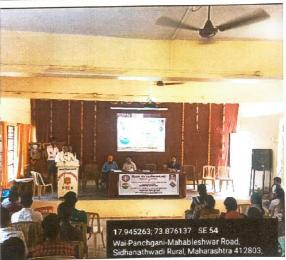

#### Report-

Tree planation program was organized under program series of "Amrut Mohostav of Independence". 75 trees were planted on 25th January 2022. Hon. Shekhar Singh (District Collector, Satara) was the chief guest of this program. He unveiled the frame of "Preamble of Indian Constitution" in college main corridor. He admired students actively participation and the work culture. He gave message to the students and participants that, "If your work hard and honest, your future will be bright". He distributed certificate to the all registered student who have registered under Voter List Mission.