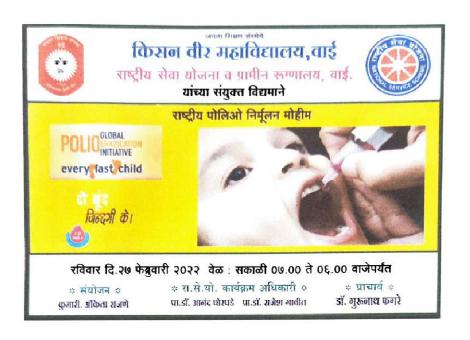

| Sr.No | Participants | Male | Female | Total |
|-------|--------------|------|--------|-------|
| 01    | Students     | 15   | 20     | 35    |
| 02    | Teachers     | 02   | -      | 62    |
|       | Total        |      |        | 37    |

#### Report-

One day fort visit was arranged for NSS volunteers to Sinhgad Fort on 19<sup>th</sup> February 2022 on the occasion of birth anniversary of "Chh. Shivaji Maharaj". Chh. Shivaji Mahari was the great king in India. Chh. Shivaji Maharaj created his kingdom by building various forts in Maharashtra. These forts are historical motivations to our students so our college was arranged visit to Sinhgad fort. It was well-known Fort in Maharashtra. Sighgad is known for the life scarification of great warrior "Tanaji Malusare", who had fight against Mughals army.

With these great memories, our college volunteers collected information and cleaned the premises of the fort.

राष्ट्रीय सेवा योजना किसनवीर महाविद्यालय, वाई, जि. सार Brein

| r.No | Name of Students         | Class        | Roll No | M/F         | Signature          |
|------|--------------------------|--------------|---------|-------------|--------------------|
| 21   | Manisha Sanil Narwade    | B.0          | 11-1    | F           | M.S. Norwade       |
| 22   | Shehal Sunil Sando       | 15. M        | -I      | F           | 55 serves          |
| 23   | Yadhar Prasad Rajendra   | B.M          | 1       | M           | P.R. Yadrax        |
| 24   | agyoi vithal kalambe     | 7.00         |         | F           | sufer, we do note. |
| 25   | Kondhikas Santel laxam.  | B. G.        | e-I     | M           | 5.1. Kondhlor      |
| 26   | Gujas Divya Shashilant   | B. A         | Z       | F           | 2.5. Cat           |
| 27   | Sawant Anjali Dilip      | B.n          | I       | F           | Rush               |
| 28   | Khardt Tejajoinishard    | Bro          | or I    | F.          | Parell             |
| 29   | Jagtap Mayari Maraki     | B. 0         | M-7     | F           | Roal               |
| 30   | Koli Komal Rajendra      | B. A         | 1-2     | F           | k Rokati           |
| 31   | Shirtale foonam Shivayli | D. co        | MI      | F           | P.S. Shirtot       |
| 33   | Vanaroe Jai Sanil        | B.c          | Mr. Z   | M           | J.S. VONOTOR       |
|      | Gadhave Prandil; Santon  | B.c          | ×v1-2   | F           | 25-Gades           |
| 34   | Holkita yashwant Rojane  | B.0          | par 1   | F           | X.A. Rajane        |
| 35   | Shreyash Santosh Jackaux |              | 04-1    | M           | 5.55 adrive        |
| 36   | Arikit Shankar Plood     | and the same | xn.1    | M           | A.S. Piodl         |
| 37   |                          |              |         |             |                    |
| 38   | 10000 15                 |              |         |             |                    |
| 39   | Fenole - 20              |              |         | ne          |                    |
| 4    | Tradler : 02             |              |         | F           | वा योजना           |
| 4    |                          | 4            | n Ar    | राष्ट्रीय र | त्य, वाई, जि. पाल  |
| 4    | 2                        |              | 1044018 | HQW .       |                    |
| 4    | 3                        |              |         |             |                    |
| 4    | 14                       |              |         |             |                    |
|      | 45                       |              |         |             |                    |