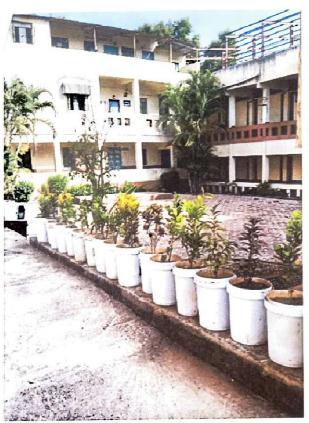

### **Program Report**

1. Title of the Program :- Tree Plantation 2. Date of the Program :- 25th January 2022 3. Time :- 08.30 to 02.00

4. Attendance

किसनवीर महाविद्यालय, वाई, जि. सातार

| Sr.No | <b>Participants</b> | Male | Female | Total |
|-------|---------------------|------|--------|-------|
| 01    | Students            | 04   | 13     | 12    |
| 02    | Teachers            | 02   |        | 02    |
|       | Total               |      |        | 10    |

#### Report-

Tree planation program was organized under program series of "Amrut Mohostav of Independence". 75 trees were planted on 25th January 2022. Hon. Shekhar Singh (District Collector, Satara) was the chief guest of this program. He unveiled the frame of "Preamble of Indian Constitution" in college main corridor. He admired students actively participation and the work culture. He gave message to the students and participants that, "If your work hard and honest, your future will be bright". He distributed certificate to the all registered student who have registered under Voter List Mission.