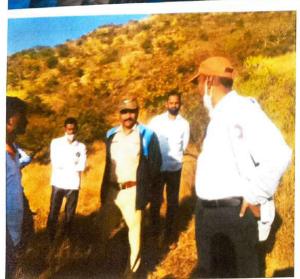

### **Program Report**

1. Title of the Program :- Fire Line Training Program

2. Date of the Program :- 04<sup>th</sup> February 2022 3. Time :- 05.30 to 07.00

4. Attendance :

| Sr.No | Participants | Male | Female | Total |
|-------|--------------|------|--------|-------|
| 01    | Students     | 10   | 25     | 35    |
| 02    | Teachers     | 02   | _      | 02    |
|       | Total        |      |        | 37    |

#### Report-

Fire Line Training Program was organized in association with Forest Department, Wai office. Forest officers and staff gave training of how to control fire in forest to students. Forest staff showed the practical's of how to drag and define fire line near forest area and save forest from wild fire in Vele village forest area. Mrs. Snehal Magar forest officer and their staff gave this training to 35 NSS volunteers.