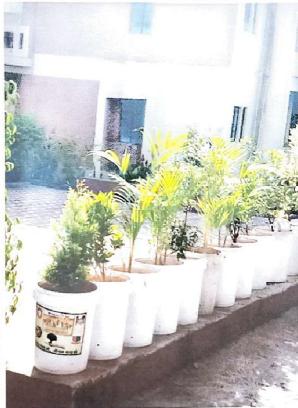

### **Program Report**

1. Title of the Program :- Tree Plantation 2. Date of the Program :- 25th January 2022 3. Time :- 08.30 to 02.00

4. Attendance

किसनवीर महाविद्यालय, वाई, जि. सातार

| Sr.No | <b>Participants</b> | Male | Female | Total |
|-------|---------------------|------|--------|-------|
| 01    | Students            | 04   | 13     | 12    |
| 02    | Teachers            | 02   |        | 02    |
|       | Total               |      |        | 10    |

#### Report-

Tree planation program was organized under program series of "Amrut Mohostav of Independence". 75 trees were planted on 25th January 2022. Hon. Shekhar Singh (District Collector, Satara) was the chief guest of this program. He unveiled the frame of "Preamble of Indian Constitution" in college main corridor. He admired students actively participation and the work culture. He gave message to the students and participants that, "If your work hard and honest, your future will be bright". He distributed certificate to the all registered student who have registered under Voter List Mission.