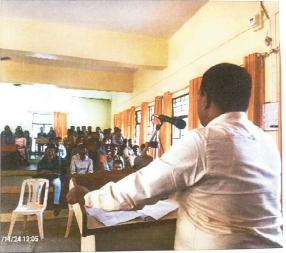

#### Report-

Fire Line Training Program was organized in association with Forest Department, Wai office. Forest officers and staff gave training of how to control fire in forest to students. Forest staff showed the practical's of how to drag and define fire line near forest area and save forest from wild fire in Vele village forest area. Mrs. Snehal Magar forest officer and their staff gave this training to 35 NSS volunteers.