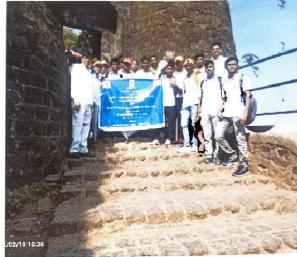

### **Program Report**

:- Visit to Fort Sinhgad

2. Date of the Program

:- 19<sup>th</sup> February 2022

3. Time

:- 07.00 to 04.00

4. Attendance

:-