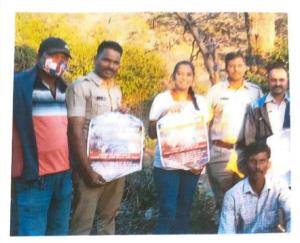

### **Program Report**

1. Title of the Program :- Fire Line Training Program

2. Date of the Program :- 04<sup>th</sup> February 2022 3. Time :- 05.30 to 07.00

4. Attendance :

| Sr.No | Participants | Male | Female | Total |
|-------|--------------|------|--------|-------|
| 01    | Students     | 10   | 25     | 35    |
| 02    | Teachers     | 02   | _      | 02    |
|       | Total        |      |        | 37    |

#### Report-

Fire Line Training Program was organized in association with Forest Department, Wai office. Forest officers and staff gave training of how to control fire in forest to students. Forest staff showed the practical's of how to drag and define fire line near forest area and save forest from wild fire in Vele village forest area. Mrs. Snehal Magar forest officer and their staff gave this training to 35 NSS volunteers.