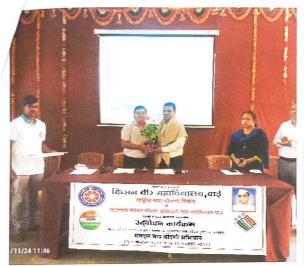

#### Report-

Tree planation program was organized under program series of "Amrut Mohostav of Independence". 75 trees were planted on 25th January 2022. Hon. Shekhar Singh (District Collector, Satara) was the chief guest of this program. He unveiled the frame of "Preamble of Indian Constitution" in college main corridor. He admired students actively participation and the work culture. He gave message to the students and participants that, "If your work hard and honest, your future will be bright". He distributed certificate to the all registered student who have registered under Voter List Mission.