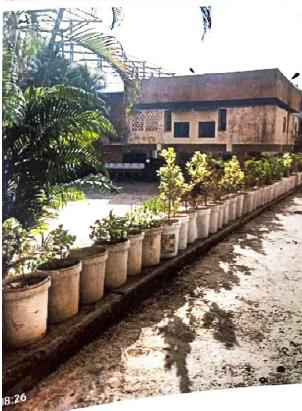

### **Program Report**

1. Title of the Program :- Tree Plantation 2. Date of the Program :- 25th January 2022 3. Time :- 08.30 to 02.00

4. Attendance

किसनवीर महाविद्यालय, वाई, जि. सातार

| Sr.No | <b>Participants</b> | Male | Female | Total |
|-------|---------------------|------|--------|-------|
| 01    | Students            | 04   | 13     | 12    |
| 02    | Teachers            | 02   |        | 02    |
|       | Total               |      |        | 10    |

#### Report-

Tree planation program was organized under program series of "Amrut Mohostav of Independence". 75 trees were planted on 25th January 2022. Hon. Shekhar Singh (District Collector, Satara) was the chief guest of this program. He unveiled the frame of "Preamble of Indian Constitution" in college main corridor. He admired students actively participation and the work culture. He gave message to the students and participants that, "If your work hard and honest, your future will be bright". He distributed certificate to the all registered student who have registered under Voter List Mission.