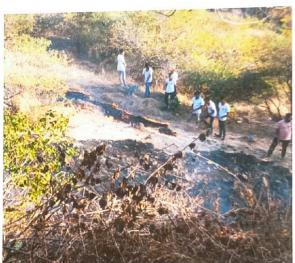

### **Program Report**

1. Title of the Program :- Fire Line Training Program

2. Date of the Program :- 04<sup>th</sup> February 2022 3. Time :- 05.30 to 07.00

4. Attendance :

| Sr.No | Participants | Male | Female | Total |
|-------|--------------|------|--------|-------|
| 01    | Students     | 10   | 25     | 35    |
| 02    | Teachers     | 02   | _      | 02    |
|       | Total        |      |        | 37    |

#### Report-

Fire Line Training Program was organized in association with Forest Department, Wai office. Forest officers and staff gave training of how to control fire in forest to students. Forest staff showed the practical's of how to drag and define fire line near forest area and save forest from wild fire in Vele village forest area. Mrs. Snehal Magar forest officer and their staff gave this training to 35 NSS volunteers.