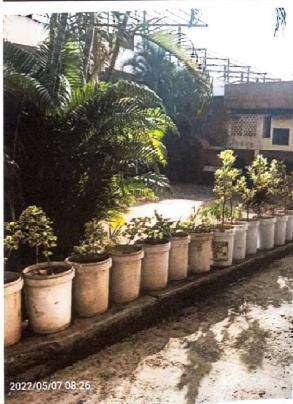

### **Program Report**

1. Title of the Program :- Tree Plantation 2. Date of the Program :- 25th January 2022 3. Time :- 08.30 to 02.00

4. Attendance

किसनवीर महाविद्यालय, वाई, जि. सातार

| Sr.No | <b>Participants</b> | Male | Female | Total |
|-------|---------------------|------|--------|-------|
| 01    | Students            | 04   | 13     | 12    |
| 02    | Teachers            | 02   |        | 02    |
|       | Total               |      |        | 10    |

#### Report-

Tree planation program was organized under program series of "Amrut Mohostav of Independence". 75 trees were planted on 25th January 2022. Hon. Shekhar Singh (District Collector, Satara) was the chief guest of this program. He unveiled the frame of "Preamble of Indian Constitution" in college main corridor. He admired students actively participation and the work culture. He gave message to the students and participants that, "If your work hard and honest, your future will be bright". He distributed certificate to the all registered student who have registered under Voter List Mission.