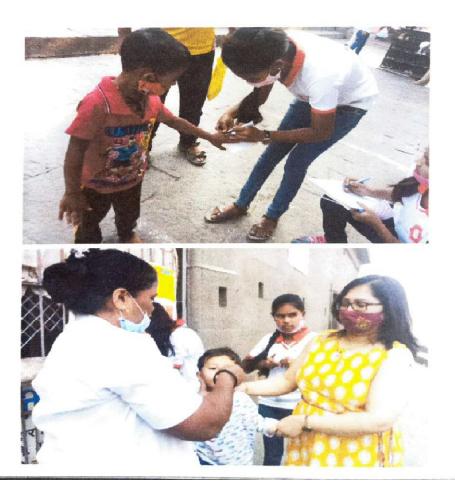

| Sr.No | Participants | Male | Female | Total |
|-------|--------------|------|--------|-------|
| 01    | Students     | 15   | 20     | 35    |
| 02    | Teachers     | 02   | -      | 62    |
|       | Total        |      |        | 37    |

#### Report-

One day fort visit was arranged for NSS volunteers to Sinhgad Fort on 19<sup>th</sup> February 2022 on the occasion of birth anniversary of "Chh. Shivaji Maharaj". Chh. Shivaji Mahari was the great king in India. Chh. Shivaji Maharaj created his kingdom by building various forts in Maharashtra. These forts are historical motivations to our students so our college was arranged visit to Sinhgad fort. It was well-known Fort in Maharashtra. Sighgad is known for the life scarification of great warrior "Tanaji Malusare", who had fight against Mughals army.

With these great memories, our college volunteers collected information and cleaned the premises of the fort.

राष्ट्रीय सेवा योजना किसनवीर महाविद्यालय, वाई, जि. सार Brein

| r.No | Name of Students         | Class        | Roll No | M/F         | Signature          |
|------|--------------------------|--------------|---------|-------------|--------------------|
| 21   | Manisha Sanil Narwade    | B.0          | 11-1    | F           | M.S. Norwade       |
| 22   | Shehal Sunil Sando       | 15. M        | -I      | F           | 55 serves          |
| 23   | Yadhar Prasad Rajendra   | B.M          | 1       | M           | P.R. Yadrax        |
| 24   | agyoi vithal kalambe     | 7.00         |         | F           | sufer, we do note. |
| 25   | Kondhikas Santel laxam.  | B. G.        | e-I     | M           | 5.1. Kondhlor      |
| 26   | Gujas Divya Shashilant   | B. A         | Z       | F           | 2.5. Cat           |
| 27   | Sawant Anjali Dilip      | B.n          | I       | F           | Rush               |
| 28   | Khardt Tejajoinishard    | Bro          | or I    | F.          | Parell             |
| 29   | Jagtap Mayari Maraki     | B. 0         | M-7     | F           | Roal               |
| 30   | Koli Komal Rajendra      | B. A         | 1-2     | F           | k Rokati           |
| 31   | Shirtale foonam Shivayli | D. co        | MI      | F           | P.S. Shirtot       |
| 33   | Vanaroe Jai Sanil        | B.c          | Mr. Z   | M           | J.S. VONOTOR       |
|      | Gadhave Prandil; Santon  | B.c          | ×v1-2   | F           | 25-Gades           |
| 34   | Holkita yashwant Rojane  | B.0          | par 1   | F           | X.A. Rajane        |
| 35   | Shreyash Santosh Jackaux |              | 04-1    | M           | 5.55 adrive        |
| 36   | Arikit Shankar Plood     | and the same | xn.1    | M           | A.S. Piodl         |
| 37   |                          |              |         |             |                    |
| 38   | 10000 15                 |              |         |             |                    |
| 39   | Fenole - 20              |              |         | ne          |                    |
| 4    | Tradler : 02             |              |         | F           | वा योजना           |
| 4    |                          | 4            | n Ar    | राष्ट्रीय र | त्य, वाई, जि. पाल  |
| 4    | 2                        |              | 1044018 | HQW .       |                    |
| 4    | 3                        |              |         |             |                    |
| 4    | 14                       |              |         |             |                    |
|      | 45                       |              |         |             |                    |