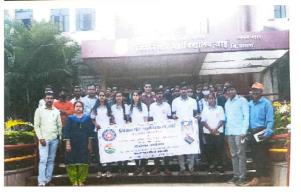

#### Report-

NSS unit inaugurated 'Red Ribbon Club' in our college in association with rural hospital, Wai on 8<sup>th</sup> December 2021. Program officer, hospital staff, Principal and students were participated in inauguration ceremony. Spread an awareness of AIDS among the students and in society through students was the objective of this club.